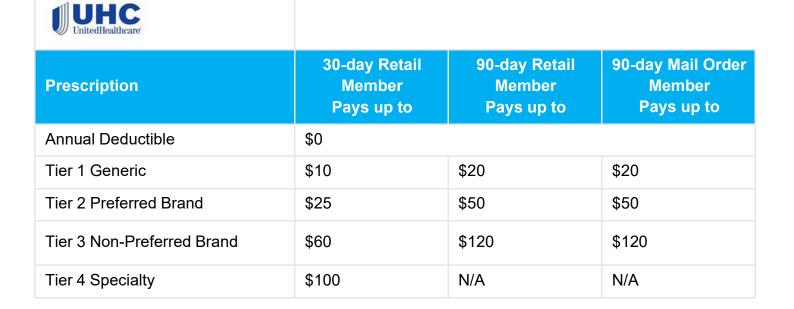

## **PLAN DESIGN**

Carrier

| <b>UHC</b><br>UnitedHealthcare          |                                                                                                                                |
|-----------------------------------------|--------------------------------------------------------------------------------------------------------------------------------|
| MEDICAL                                 | MEMBER PAYS                                                                                                                    |
| Deductible                              | \$0                                                                                                                            |
| Office Visit                            | \$0                                                                                                                            |
| Specialist                              | \$0                                                                                                                            |
| Diagnostic Procedure/Tests              | \$0                                                                                                                            |
| Lab Services                            | \$0                                                                                                                            |
| Preventative Services                   | \$0                                                                                                                            |
| Inpatient Services                      | \$0 (190-day Lifetime Max)                                                                                                     |
| Outpatient Services                     | \$0                                                                                                                            |
| Skilled Nursing Facility (Days 1 – 100) | \$0                                                                                                                            |
| Urgent Care                             | \$0                                                                                                                            |
| Emergency Care                          | \$0                                                                                                                            |
| Ambulance Services                      | \$0                                                                                                                            |
| Hearing                                 | \$0 Annual Exam<br>\$450 Annual Equipment Allowance                                                                            |
| Vision                                  | \$0 Routine Eye Exam and<br>Refraction, 1 per year \$125 Max<br>Benefit per year for Contact Lenses,<br>Eyeglasses, and Frames |
| Renew Active Fitness Membership         | Included                                                                                                                       |